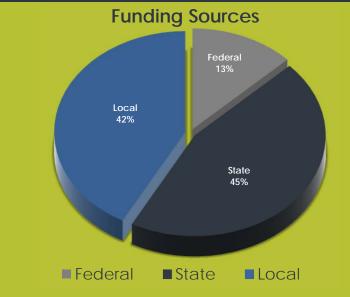

and will be ready to welcome students and staff in August–Denn John Middle and St. Cloud Middle. At Poinciana High, we are in the construction phase of our new Poinciana Business Academy where students will have yet another option for a targeted career pathway in the Osceola School District.

It is our privilege to serve your family as we pursue educational excellence in Osceola County. The Osceola School Board and I are grateful for your support, and we look forward to our continued partnership this coming year. It is my commitment to continue to work tirelessly to make our schools places where your child wants to come each and every day to challenge themselves, to grow, and to reach all that they can achieve as learners.

Mc C. Carr Debra Pace, Superintendent

# **District Overview**





# Schools by Type



# **Operating Budget by Category**

| SCHOOL INSTRUCTION AND SUPPORT                | \$<br>501,089,051 |
|-----------------------------------------------|-------------------|
| Instruction                                   | 390,396,308       |
| Pupil Personnel Services                      | 28,316,741        |
| Instructional Media Services                  | 5,404,030         |
| Instructional and Curriculum Development Svcs | 15,060,040        |
| Instructional Staff Training Services         | 7,099,838         |
| Instruction Related Technology                | 4,901,842         |
| School Administration                         | 25,226,172        |
| Pupil Transportation Services                 | 24,684,080        |
| OPERATIONS