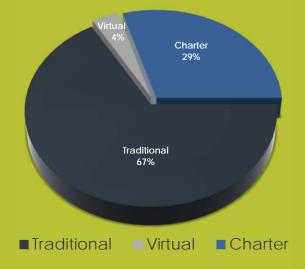

welcome students and staff in August–Denn John Middle and St. Cloud Middle. At Poinciana High, we are in the construction phase of our new Poinciana Business Academy where students will have yet another option for a targeted career pathway in the Osceola School District.

It is our privilege to serve your family as we pursue educational excellence in Osceola County. The Osceola School Board and I are grateful for your support, and we look forward to our continued partnership this coming year. It is my commitment to continue to work tirelessly to make our schools places where your child wants to come each and every day to challenge themselves, to grow, and to reach all that they can achieve as learners.

Mc C. Carr Debra Pace, Superintendent

# **District Overview**





# Schools by Type



# **Operating Budget by Category**

| SCHOOL INSTRUCTION AND SUPPORT                | \$<br>501,089,051 |
|-----------------------------------------------|-------------------|
| Instruction                                   | 390,396,308       |
| Pupil Personnel Services                      | 28,316,741        |
| Instructional Media Services                  | 5,404,030         |
| Instructional and Curriculum Development Svcs | 15,060,040        |
| Instructional Staff Training Services         | 7,099,838         |
| Instruction Related Technology                | 4,901,842         |
| School Administration                         | 25,226,172        |
| Pupil Transportation Services                 | 24,684,080        |
| OPERATIONS                                    | \$<br>57,724