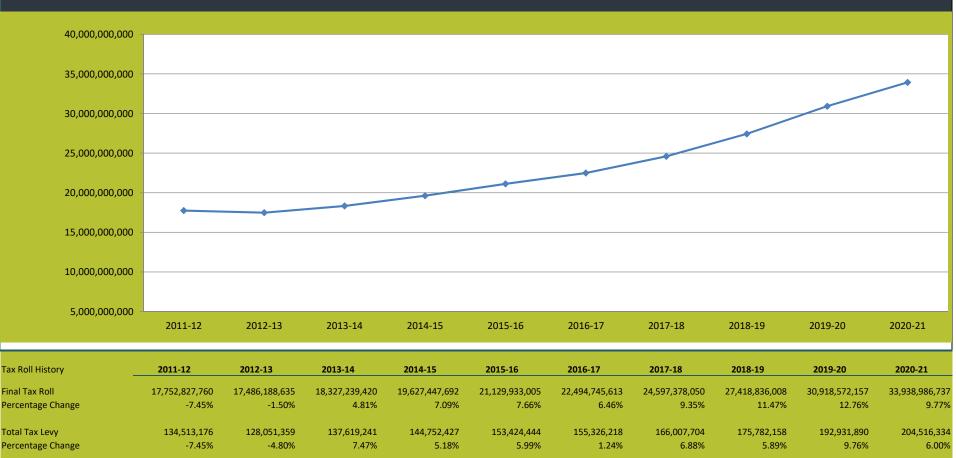

otal Operating          | 6.077   | 5.823   | 6.009   | 5.875   | 5.761   | 5.405   | 5.249   | 4.911   | 4.740   | 4.526   |
| Capital Outlay              | 1.500   | 1.500   | 1.500   | 1.500   | 1.500   | 1.500   | 1.500   | 1.500   | 1.500   | 1.500   |
| Debt Service                | 0.000   | 0.000   | 0.000   | 0.000   | 0.000   | 0.000   | 0.000   | 0.000   | 0.000   | 0.000   |
| Total                       | 7.577   | 7.323   | 7.509   | 7.375   | 7.261   | 6.905   | 6.749   | 6.411   | 6.240   | 6.026   |
|                             |         |         |         |         |         |         |         |         |         |         |
| Percentage Change           | -1.8%   | -3.4%   | 2.5%    | -1.8%   | -1.5%   | -4.9%   | -2.3%   | -5.0%   | -2.7%   | -3.4%   |

## TAX ROLL



#### THE SCHOOL DISTRICT OF OSCEOLA COUNTY, FLORIDA FLORIDA EDUCATION FINANCE PROGRAM (FEFP) FUNDING COMPARISON

|          |                                                            | 2020                   | 2021                |                            |                   |
|----------|------------------------------------------------------------|------------------------|---------------------|----------------------------|-------------------|
|          |                                                            |                        |                     |                            |                   |
| Line     | DESCRIPTION                                                | Fourth Calculation     | Second Calculation  | Change                     | % Change          |
|