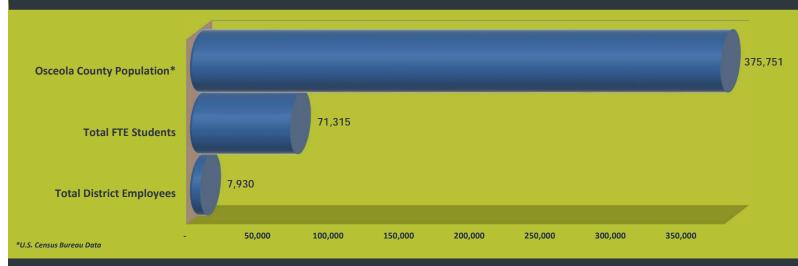

n and will be ready to welcome students and staff in August–Denn John Middle and St. Cloud Middle. At Poinciana High, we are in the construction phase of our new Poinciana Business Academy where students will have yet another option for a targeted career pathway in the Osceola School District.

It is our privilege to serve your family as we pursue educational excellence in Osceola County. The Osceola School Board and I are grateful for your support, and we look forward to our continued partnership this coming year. It is my commitment to continue to work tirelessly to make our schools places where your child wants to come each and every day to challenge themselves, to grow, and to reach all that they can achieve as learners.

Mc C. Carr Debra Pace, Superintendent

# **District Overview**





# Schools by Type



# **Operating Budget by Category**

| SCHOOL INSTRUCTION AND SUPPORT                | \$<br>501,089,051 |
|-----------------------------------------------|-------------------|
| Instruction                                   | 390,396,308       |
| Pupil Personnel Services                      | 28,316,741        |
| Instructional Media Services                  | 5,404,030         |
| Instructional and Curriculum Development Svcs | 15,060,040        |
| Instructional Staff Training Services         | 7,099,838         |
| Instruction Related Technology                | 4,901,842         |
| School Administration                         | 25,226,172        |
| Pupil Transportation Services                 | 24,684,080        |
| OPERATIONS