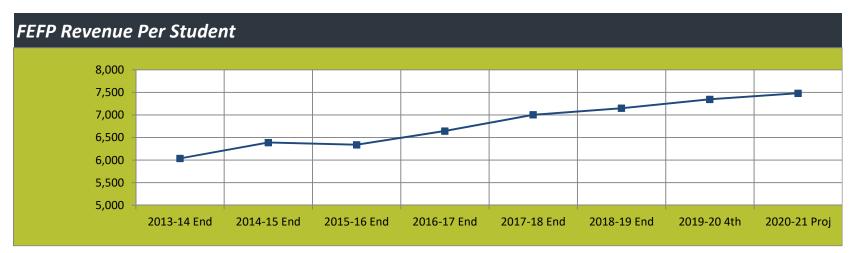

| 1.48%             |

#### THE SCHOOL DISTRICT OF OSCEOLA COUNTY, FLORIDA TOTAL AND PER FTE FUNDING - HISTORICAL AND PROJECTED

|                | 2013-14 End | 2014-15 End | 2015-16 End | 2016-17 End | 2017-18 End | 2018-19 End | 2019-20 4th | 2020-21 Proj |
|----------------|-------------|-------------|-------------|-------------|-------------|-------------|-------------|--------------|
| Total Funding  | 345,639,365 | 373,647,023 | 387,651,506 | 415,958,062 | 462,397,943 | 484,304,635 | 510,023,757 | 533,560,555  |
| \$ Per Student | 6,038       | 6,391       | 6,340       | 6,646       | 7,005       | 7,151       | 7,347       | 7,482        |
| UFTE           | 57,239      | 58,465      | 61,141      | 62,592      | 66,010      | 67,724      | 69,422      | 71,315       |





#### 2020-2021 FEFP SECOND CALCULATION Total Funding per Student

| Develo    | District            | Total Funding per<br>FTE |
|-----------|---------------------|--------------------------|
| Rank<br>1 | District<br>Monroe  | 10,190.01                |
| 2         | Jefferson           | 9,522.70                 |
| 3         | Collier             | 9,119.06                 |
| 4         | Liberty             | 8,671.48                 |
| 5         | Franklin            | 8,622.40                 |
| 6         | Walton              | 8,465.15                 |
| 7         | Gilchrist           | 8,459.94                 |
| 8         | Sarasota            | 8,458.24                 |
| 9<br>10   | Glades<br>Calhoun   | 8,417.79<br>8,347.90     |
| 10        | Gulf                | 8,3