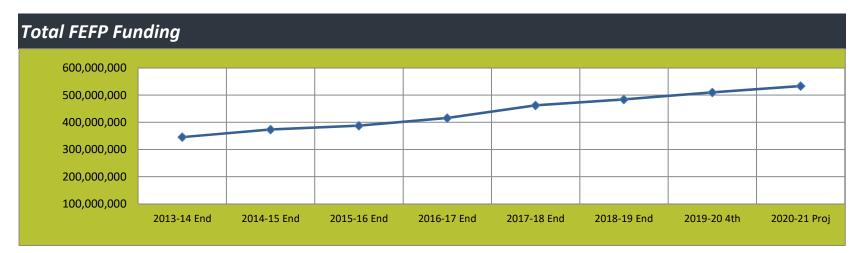

| 1.48%             |

#### THE SCHOOL DISTRICT OF OSCEOLA COUNTY, FLORIDA TOTAL AND PER FTE FUNDING - HISTORICAL AND PROJECTED

|                | 2013-14 End | 2014-15 End | 2015-16 End | 2016-17 End | 2017-18 End | 2018-19 End | 2019-20 4th | 2020-21 Proj |
|----------------|-------------|-------------|-------------|-------------|-------------|-------------|-------------|--------------|
| Total Funding  | 345,639,365 | 373,647,023 | 387,651,506 | 415,958,062 | 462,397,943 | 484,304,635 | 510,023,757 | 533,560,555  |
| \$ Per Student | 6,038       | 6,391       | 6,340       | 6,646       | 7,005       | 7,151       | 7,347       | 7,482        |
| UFTE           | 57,239      | 58,465      | 61,141      | 62,592      | 66,010      | 67,724      | 69,422      | 71,315       |





#### 2020-2021 FEFP SECOND CALCULATION Total Funding per Student

| Develo    | District            | Total Funding per<br>FTE |
|-----------|---------------------|--------------------------|
| Rank<br>1 | District<br>Monroe  | 10,190.01                |
| 2         | Jefferson           | 9,522.70                 |
| 3         | Collier             | 9,119.06                 |
| 4         | Liberty             | 8,671.48                 |
| 5         | Franklin            | 8,622.40                 |
| 6         | Walton              | 8,465.15                 |
| 7         | Gilchrist           | 8,459.94                 |
| 8         | Sarasota            | 8,458.24                 |
| 9<br>10   | Glades<br>Calhoun   | 8,417.79<br>8,347.90     |
| 10        | Gulf                | 8