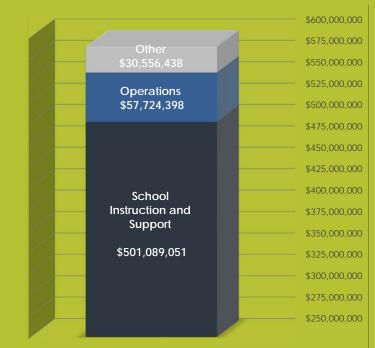

# **Operating Budget by Category**

| SCHOOL INSTRUCTION AND SUPPORT                | \$<br>501,089,051 |
|-----------------------------------------------|-------------------|
| Instruction                                   | 390,396,308       |
| Pupil Personnel Services                      | 28,316,741        |
| Instructional Media Services                  | 5,404,030         |
| Instructional and Curriculum Development Svcs | 15,060,040        |
| Instructional Staff Training Services         | 7,099,838         |
| Instruction Related Technology                | 4,901,842         |
| School Administration                         | 25,226,172        |
| Pupil Transportation Services                 | 24,684,080        |
| OPERATIONS                                    | \$<br>57,724,398  |
| Facilities Acquisition and Construction       | 5,633,211         |
| Food Services                                 | 218,686           |
| Operation of Plant                            | 40,485,703        |
| Maintenance of Plant                          | 11,386,798        |
| OTHER                                         | \$<br>30,556,438  |
| School Board                                  | 1,499,363         |
| General Administration                        | 1,866,190         |
| Fiscal Services                               | 2,408,783         |
| Central Services                              | 9,172,759         |
| Administrative Technology Services            | 6,426,201         |
| Community Services                            | 9,183,142         |
| Debt Service                                  | -                 |
|                                               |                   |